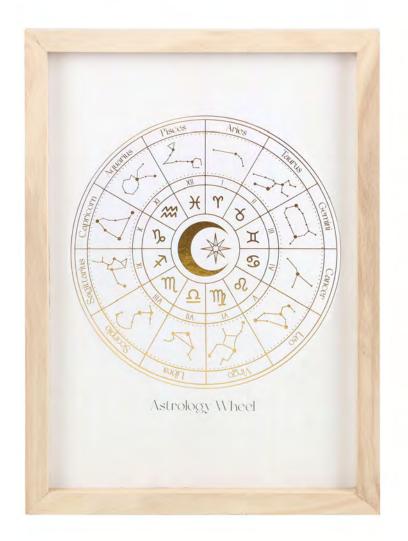

# Off White Astrology Wheel Framed Wall Art Print

Barcode: 5056131153516

#### **Product Description**

Beautiful wood framed print of the Astrology Wheel in a golden foil finish. A stunning piece for styling the home. With itsneutral colourway and eyecatching metallic finish, it's sure to become a conversation piece for house guests and visitorswanting to lookup their star sign. Designed by Something Different and part of our Astrological Wonders collection of homedecor and accessories.